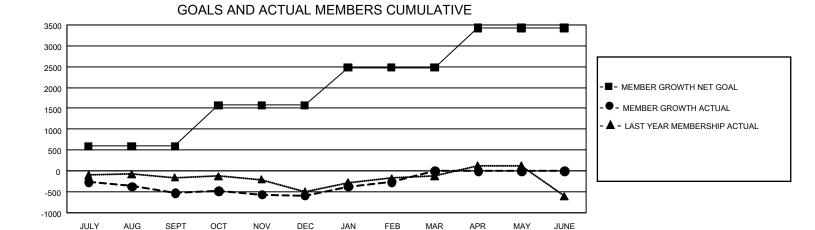

## GMT Constitutional Area 4, Group F

**GMT**: OPEN

REPORT DOES NOT INCLUDE CLUBS IN UNDISTRICTED AREAS.

| Clubs         |               |             |               | Members               |                       |                         |                                                    |  |
|---------------|---------------|-------------|---------------|-----------------------|-----------------------|-------------------------|----------------------------------------------------|--|
|               | RESULTS FOR   | R 2019-2020 |               | RESULTS FOR 2019-2020 |                       |                         |                                                    |  |
| QUARTER       | NEW CLUB GOAL | NEW CLUBS   | DROPPED CLUBS | QUARTER MEMB          | ER GROWTH NET<br>GOAL | MEMBER GROWTH<br>ACTUAL | DROPPED<br>MEMBERS ACTUAL<br>(including transfers) |  |
| JULY/AUG/SEPT | 12            | 5           | 4             | JULY/AUG/SEPT         | 1,770                 | 611                     | 1,042                                              |  |
| OCT/NOV/DEC   | 24            | 5           | 8             | OCT/NOV/DEC           | 2,943                 | 1,214                   | 1,174                                              |  |
| JAN/FEB/MAR   | 45            | 2           | 2             | JAN/FEB/MAR           | 2,724                 | 933                     | 535                                                |  |
| APR/MAY/JUNE  | 21            | 0           | 0             | APR/MAY/JUNE          | 2,847                 | 0                       | 0                                                  |  |