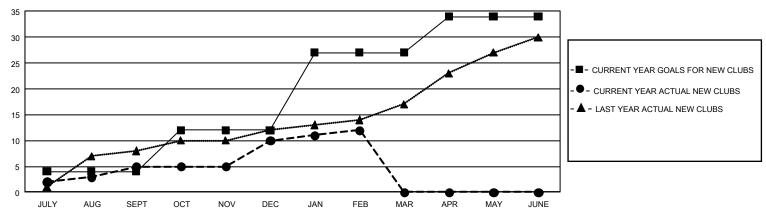

## GMT Constitutional Area 4, Group F

**GMT**: OPEN

REPORT DOES NOT INCLUDE CLUBS IN UNDISTRICTED AREAS.

| Clubs         |               |             |               | Members               |                       |                         |                                                    |  |
|---------------|---------------|-------------|---------------|-----------------------|-----------------------|-------------------------|----------------------------------------------------|--|
|               | RESULTS FOR   | R 2019-2020 |               | RESULTS FOR 2019-2020 |                       |                         |                                                    |  |
| QUARTER       | NEW CLUB GOAL | NEW CLUBS   | DROPPED CLUBS | QUARTER MEMB          | ER GROWTH NET<br>GOAL | MEMBER GROWTH<br>ACTUAL | DROPPED<br>MEMBERS ACTUAL<br>(including transfers) |  |
| JULY/AUG/SEPT | 12            | 5           | 4             | JULY/AUG/SEPT         | 1,770                 | 611                     | 1,042                                              |  |
| OCT/NOV/DEC   | 24            | 5           | 8             | OCT/NOV/DEC           | 2,943                 | 1,214                   | 1,174                                              |  |
| JAN/FEB/MAR   | 45            | 2           | 2             | JAN/FEB/MAR           | 2,724                 | 933                     | 535                                                |  |
| APR/MAY/JUNE  | 21            | 0           | 0             | APR/MAY/JUNE          | 2,847                 | 0                       | 0                                                  |  |